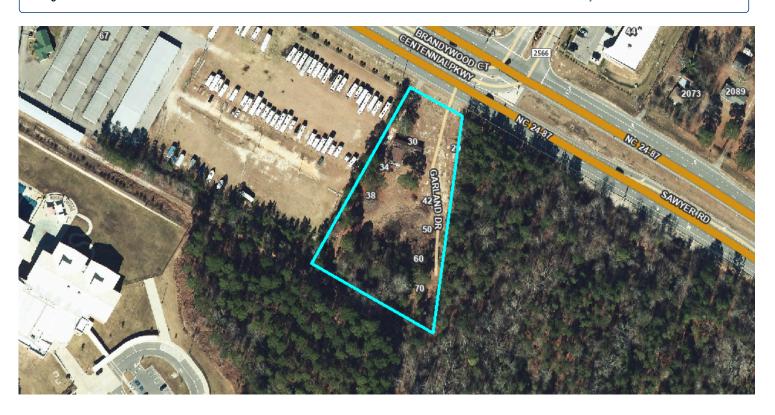

**PID:** 019594 0046 **PIN:** 9594-06-7981.000

Account Number: 107859000

Owner: PARKER THOMAS GARLAND

Mailing Address: PO BOX 1524 LILLINGTON, NC 27546-0000
Physical Address: 70 GARLAND DR CAMERON, NC 28326 ac
Description: 1.97 ACRES #132 BABCOCK VILLAGE 100X4

Surveyed/Deeded Acreage: 1.97
Calculated Acreage: 1.97
Deed Date: 783666000000

Deed Book/Page: 1075 - 0341
Plat(Survey) Book/Page: -

Last Sale: 1994 - 11
Sale Price: \$6000
Qualified Code: Y
Vacant or Improved: I
Transfer of Split:

Actual Year Built: 1975
Heated Area: 1400 SqFt
Building Count: 1

## **Harnett County GIS**

Building Value: \$6288

Parcel Outbuilding Value: \$930
Parcel Land Value: 378680
Market Value: \$385898
Deferred Value: \$0

Total Assessed Value: \$385898

Zoning: COMMERCIAL - 1.97 acres (100.0%)