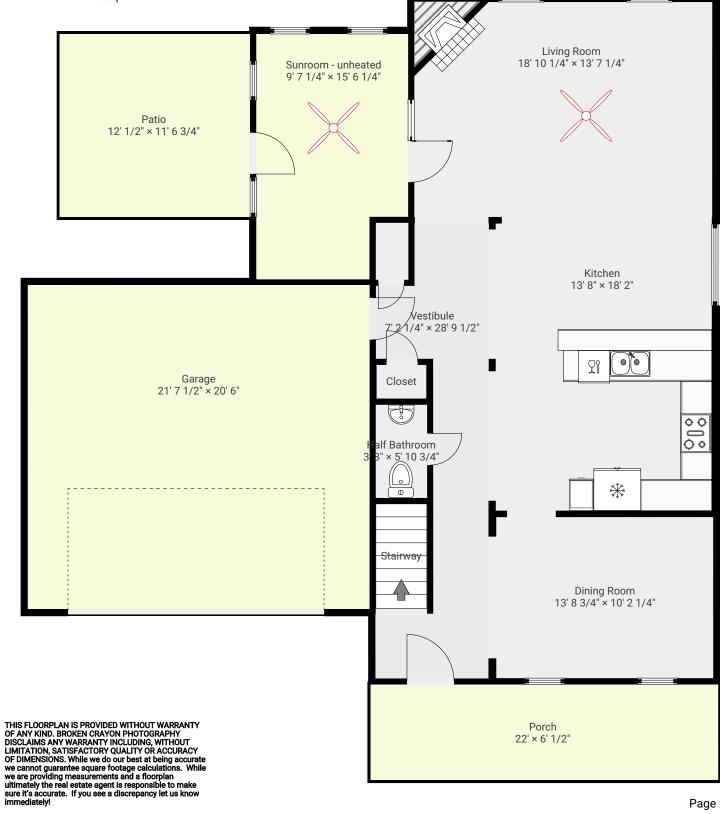

#### ▼ Ground Floor

SUBMITTED BY David Hayter davidhayterjr@yahoo.com

LIVING AREA: 2698.58 sq ft · FLOORS: 3

#### ▼ Dining Room Ground Floor

#### ▼ Furnace Room Ground Floor

WIDTH: 2' 3/4" • LENGTH: 3' 7 1/4" AREA: 7.43 sq ft • PERIMETER: 11' 4"

TOTAL AREA: 3571.70 sq ft · LIVING AREA: 2698.58 sq ft · FLOORS: 3

#### ▼ Half Bathroom Ground Floor

WIDTH: 3' 3" • LENGTH: 5' 10 3/4" AREA: 19.16 sq ft • PERIMETER: 18' 3 1/2"

# m magicplan

SUBMITTED BY David Hayter davidhayterjr@yahoo.com

WIDTH: 21' 7 1/2" • LENGTH: 20' 6" AREA: 443.26 sq ft • PERIMETER: 84' 3"

m magicplan

AREA: 248.37 sq ft • PERIMETER: 63' 8 1/4"

SUBMITTED BY David Hayter davidhayterjr@yahoo.com

WIDTH: 13' 8" • LENGTH: 18' 2"

TOTAL AREA: 3571.70 sq ft • LIVING AREA: 2698.58 sq ft • FLOORS: 3

#### ▼ Kitchen Ground Floor

#### ▼ Living Room Ground Floor

WIDTH: 18' 10 1/4" • LENGTH: 13' 7 1/4" AREA: 245.46 sq ft • PERIMETER: 62' 2"

Page 4/19

SUBMITTED BY David Hayter davidhayterjr@yahoo.com

m magicplan

TOTAL AREA: 3571.70 sq ft · LIVING AREA: 2698.58 sq ft · FLOORS: 3

#### ▼ Porch Ground Floor

WIDTH: 22' • LENGTH: 6' 1/2" AREA: 132.93 sq ft • PERIMETER: 56' 1"

#### ▼ Stairway Ground Floor

WIDTH: 3' 3" • LENGTH: 6' 6 3/4" AREA: 21.37 sq ft • PERIMETER: 19' 7 3/4"

magicplan SUBMITTED BY David Hayter

davidhayterjr@yahoo.com

TOTAL AREA: 3571.70 sq ft • LIVING AREA: 2698.58 sq ft • FLOORS: 3

#### ▼ Sunroom - unheated Ground Floor

WIDTH: 9' 7 1/4" • LENGTH: 15' 6 1/4" AREA: 139.37 sq ft • PERIMETER: 50' 3"

### ▼ Patio Ground Floor

WIDTH: 12' 1/2" • LENGTH: 11' 6 3/4" AREA: 139.24 sq ft • PERIMETER: 47' 2 1/2"

TOTAL AREA: 3571.70 sq ft • LIVING AREA: 2698.58 sq ft • FLOORS: 3

davidhayterjr@yahoo.com

WIDTH: 7' 2 1/4" • LENGTH: 28' 9 1/2" AREA: 137.05 sq ft • PERIMETER: 79' 2"

WIDTH: 3' 1 3/4" • LENGTH: 2' 1 1/2" AREA: 6.69 sq ft • PERIMETER: 10' 6 1/2"

TOTAL AREA: 3571.70 sq ft • LIVING AREA: 2698.58 sq ft • FLOORS: 3