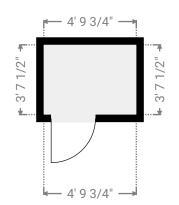

#### ▼ Furnace Room Ground Floor

WIDTH: 2' 3/4" • LENGTH: 3' 7 1/4" AREA: 7.43 sq ft • PERIMETER: 11' 4"

TOTAL AREA: 3571.70 sq ft · LIVING AREA: 2698.58 sq ft · FLOORS: 3