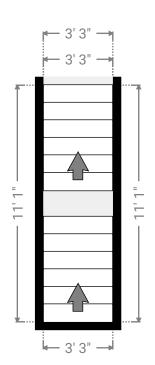

#### ▼ Stairway Ground Floor

WIDTH: 3' 3" • LENGTH: 6' 6 3/4" AREA: 21.37 sq ft • PERIMETER: 19' 7 3/4"

magicplan SUBMITTED BY David Hayter

davidhayterjr@yahoo.com

TOTAL AREA: 3571.70 sq ft • LIVING AREA: 2698.58 sq ft • FLOORS: 3