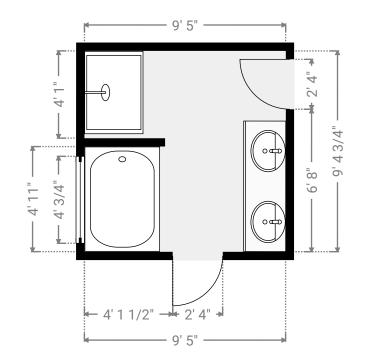

#### ▼ Bathroom 2nd Floor

WIDTH: 9' 5" • LENGTH: 9' 4 3/4" AREA: 86.98 sq ft • PERIMETER: 45' 2 1/4"

davidhayterjr@yahoo.com

TOTAL AREA: 3571.70 sq ft · LIVING AREA: 2698.58 sq ft · FLOORS: 3