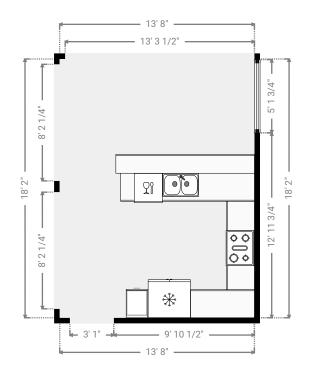

WIDTH: 13' 8" • LENGTH: 18' 2"

TOTAL AREA: 3571.70 sq ft • LIVING AREA: 2698.58 sq ft • FLOORS: 3