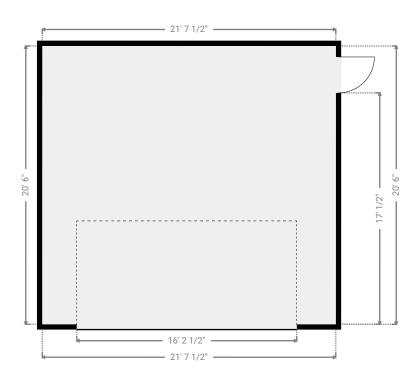

# m magicplan

SUBMITTED BY David Hayter davidhayterjr@yahoo.com

WIDTH: 21' 7 1/2" • LENGTH: 20' 6" AREA: 443.26 sq ft • PERIMETER: 84' 3"

m magicplan

AREA: 248.37 sq ft • PERIMETER: 63' 8 1/4"

SUBMITTED BY David Hayter davidhayterjr@yahoo.com