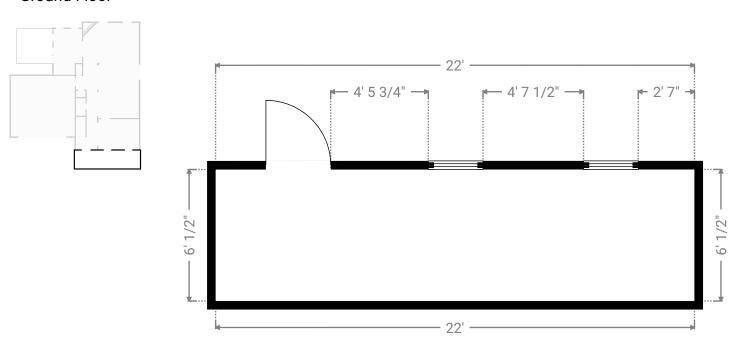

#### ▼ Porch Ground Floor

WIDTH: 22' • LENGTH: 6' 1/2" AREA: 132.93 sq ft • PERIMETER: 56' 1"