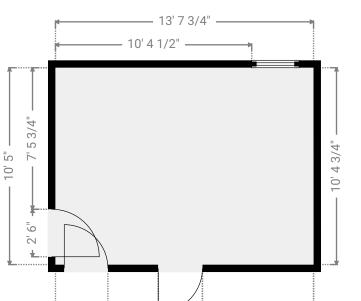

# m magicplan

SUBMITTED BY David Hayter davidhayterjr@yahoo.com

WIDTH: 13' 7 3/4" • LENGTH: 10' 5" AREA: 142.01 sq ft • PERIMETER: 48' 1 1/4"

SUBMITTED BY David Hayter davidhayterjr@yahoo.com

m magicplan

TOTAL AREA: 3571.70 sq ft · LIVING AREA: 2698.58 sq ft · FLOORS: 3