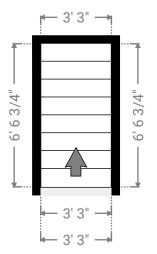

#### ▼ Stairway Ground Floor

WIDTH: 3' 3" • LENGTH: 6' 6 3/4" AREA: 21.37 sq ft • PERIMETER: 19' 7 3/4"

magicplan SUBMITTED BY David Hayter

davidhayterjr@yahoo.com

TOTAL AREA: 3571.70 sq ft • LIVING AREA: 2698.58 sq ft • FLOORS: 3