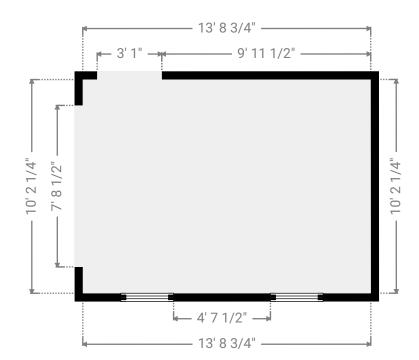

#### ▼ 3rd Floor

LIVING AREA: 561.91 sq ft

SUBMITTED BY David Hayter davidhayterjr@yahoo.com

m magicplan

WIDTH: 13' 8 3/4" • LENGTH: 10' 2 1/4" AREA: 139.87 sq ft • PERIMETER: 47' 10"

TOTAL AREA: 3571.70 sq ft · LIVING AREA: 2698.58 sq ft · FLOORS: 3