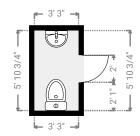

#### ▼ Half Bathroom Ground Floor

WIDTH: 3' 3" • LENGTH: 5' 10 3/4" AREA: 19.16 sq ft • PERIMETER: 18' 3 1/2"