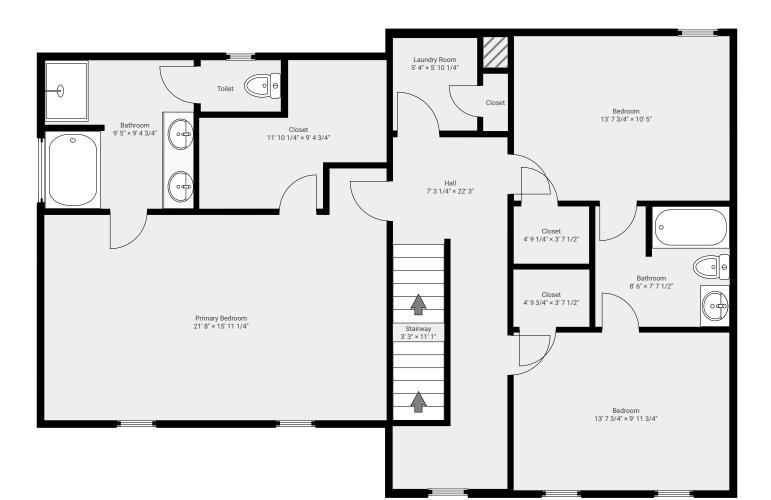

#### ▼ 2nd Floor

LIVING AREA: 1185.52 sq ft

LIVING AREA: 2698.58 sq ft · FLOORS: 3

#### ▼ Bathroom 2nd Floor

WIDTH: 8' 6" • LENGTH: 7' 7 1/2" AREA: 63.54 sq ft • PERIMETER: 38' 7 3/4"

#### ▼ Bathroom 2nd Floor

WIDTH: 9' 5" • LENGTH: 9' 4 3/4" AREA: 86.98 sq ft • PERIMETER: 45' 2 1/4"

davidhayterjr@yahoo.com

TOTAL AREA: 3571.70 sq ft · LIVING AREA: 2698.58 sq ft · FLOORS: 3

#### ▼ Bedroom 2nd Floor

**↓** 2' 8" **↓** 2' 4" **↓** 5' 10 1/2" −

- 13' 7 3/4" -

#### ▼ Closet 2nd Floor

WIDTH: 4' 9 1/4" • LENGTH: 3' 7 1/2" AREA: 17.29 sq ft • PERIMETER: 16' 9 1/2"

# m magicplan

SUBMITTED BY David Hayter davidhayterjr@yahoo.com

WIDTH: 13' 7 3/4" • LENGTH: 10' 5" AREA: 142.01 sq ft • PERIMETER: 48' 1 1/4"

SUBMITTED BY David Hayter davidhayterjr@yahoo.com

m magicplan

TOTAL AREA: 3571.70 sq ft · LIVING AREA: 2698.58 sq ft · FLOORS: 3

#### ▼ Bedroom 2nd Floor

WIDTH: 13' 7 3/4" • LENGTH: 9' 11 3/4" AREA: 136.17 sq ft • PERIMETER: 47' 3"

#### ▼ Closet 2nd Floor

WIDTH: 4' 9 3/4" • LENGTH: 3' 7 1/2" AREA: 17.44 sq ft • PERIMETER: 16' 10 1/2"

TOTAL AREA: 3571.70 sq ft · LIVING AREA: 2698.58 sq ft · FLOORS: 3

#### ▼ Laundry Room 2nd Floor

m magicplan

SUBMITTED BY David Hayter davidhayterjr@yahoo.com

WIDTH: 5' 4" • LENGTH: 5' 10 1/4" AREA: 31.22 sq ft • PERIMETER: 22' 4 1/2"

WIDTH: 7' 3 1/4" • LENGTH: 22' 3" AREA: 118.14 sq ft • PERIMETER: 66' 3 3/4"

#### ▼ Closet 2nd Floor

TOTAL AREA: 3571.70 sq ft · LIVING AREA: 2698.58 sq ft · FLOORS: 3

# Л

davidhayterjr@yahoo.com

WIDTH: 1' 6 3/4" · LENGTH: 3' 7 1/2" AREA: 5.66 sq ft • PERIMETER: 10' 4 1/2"

#### ▼ Primary Bedroom 2nd Floor

WIDTH: 21' 8" • LENGTH: 15' 11 1/4" AREA: 292.08 sq ft • PERIMETER: 75' 2 1/4"

TOTAL AREA: 3571.70 sq ft · LIVING AREA: 2698.58 sq ft · FLOORS: 3

WIDTH: 11' 10 1/4" · LENGTH: 9' 4 3/4" AREA: 79.13 sq ft • PERIMETER: 42' 6 1/4"

▼ Stairway 2nd Floor

WIDTH: 3' 3" · LENGTH: 11' 1" AREA: 36.05 sq ft · PERIMETER: 28' 8"