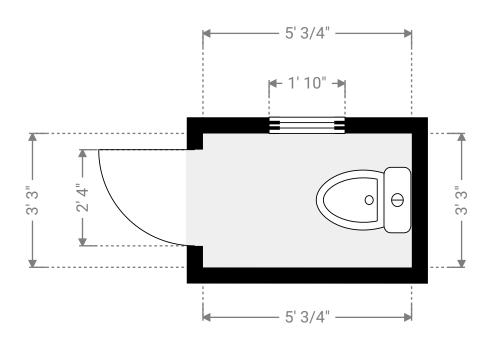

#### ▼ Half Bathroom Ground Floor

WIDTH: 3' 3" • LENGTH: 5' 10 3/4" AREA: 19.16 sq ft • PERIMETER: 18' 3 1/2"