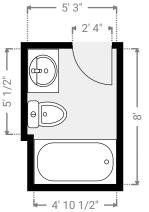

# m magicplan SUBMITTED BY David Hayter

davidhayterjr@yahoo.com

WIDTH: 5' 3" • LENGTH: 8'

AREA: 40.90 sq ft · PERIMETER: 26' 6"

Ť

x ē 2 ¥...

8'43/4"

4'61/2"