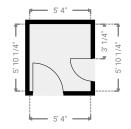

#### ▼ Laundry Room 2nd Floor

m magicplan

SUBMITTED BY David Hayter davidhayterjr@yahoo.com

WIDTH: 5' 4" • LENGTH: 5' 10 1/4" AREA: 31.22 sq ft • PERIMETER: 22' 4 1/2"

WIDTH: 7' 3 1/4" • LENGTH: 22' 3" AREA: 118.14 sq ft • PERIMETER: 66' 3 3/4"