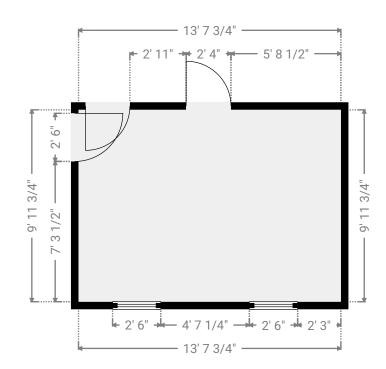

#### ▼ Bedroom 2nd Floor

**↓** 2' 8" **↓** 2' 4" **↓** 5' 10 1/2" −

- 13' 7 3/4" -