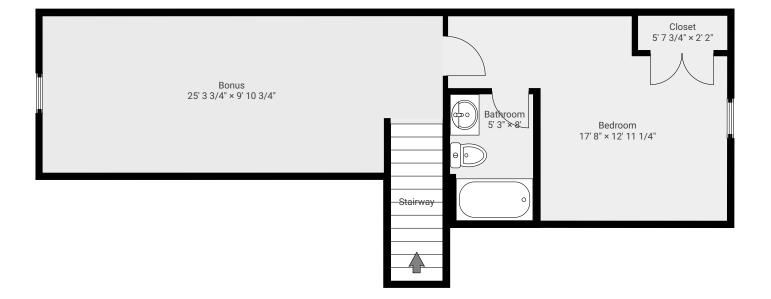

#### ▼ 3rd Floor

LIVING AREA: 561.91 sq ft

SUBMITTED BY David Hayter davidhayterjr@yahoo.com

m magicplan

WIDTH: 13' 8 3/4" • LENGTH: 10' 2 1/4" AREA: 139.87 sq ft • PERIMETER: 47' 10"

TOTAL AREA: 3571.70 sq ft · LIVING AREA: 2698.58 sq ft · FLOORS: 3

#### ▼ Bathroom **3rd Floor**

- 11'91/2" -

AREA: 164.02 sq ft • PERIMETER: 61' 2 1/4"

9  $\overline{\sim}$ ĪΩ 0

2 3/4" īΩ

Page 17/19

k 2' 4" k

- 5'101/2" -

# m magicplan SUBMITTED BY David Hayter

davidhayterjr@yahoo.com

WIDTH: 5' 3" • LENGTH: 8'

AREA: 40.90 sq ft · PERIMETER: 26' 6"

Ť

x ē 2 ¥...

8'43/4"

4'61/2"

#### ▼ Closet 3rd Floor

set

2'2

Ī,

- 3' 11 3/4" 🚽 - 5' 7 3/4" —

▼ Bonus 3rd Floor

WIDTH: 25' 3 3/4" • LENGTH: 9' 10 3/4" AREA: 237.63 sq ft • PERIMETER: 70' 5"

SUBMITTED BY David Hayter davidhayterjr@yahoo.com

WIDTH: 5' 7 3/4" • LENGTH: 2' 2" AREA: 12.23 sq ft • PERIMETER: 15' 7 1/2"

TOTAL AREA: 3571.70 sq ft · LIVING AREA: 2698.58 sq ft · FLOORS: 3

#### ▼ Stairway 3rd Floor

SUBMITTED BY David Hayter davidhayterjr@yahoo.com

WIDTH: 3' 3 3/4" • LENGTH: 9' 10 3/4" AREA: 32.79 sq ft • PERIMETER: 26' 5"