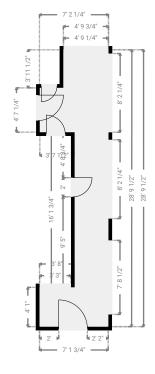

#### ▼ Stairway Ground Floor

WIDTH: 3' 3" • LENGTH: 6' 6 3/4" AREA: 21.37 sq ft • PERIMETER: 19' 7 3/4"

magicplan SUBMITTED BY David Hayter

davidhayterjr@yahoo.com

TOTAL AREA: 3571.70 sq ft • LIVING AREA: 2698.58 sq ft • FLOORS: 3

▼ Stairway 2nd Floor

WIDTH: 3' 3" · LENGTH: 11' 1" AREA: 36.05 sq ft · PERIMETER: 28' 8"

#### ▼ Stairway 3rd Floor

SUBMITTED BY David Hayter davidhayterjr@yahoo.com

WIDTH: 3' 3 3/4" • LENGTH: 9' 10 3/4" AREA: 32.79 sq ft • PERIMETER: 26' 5"