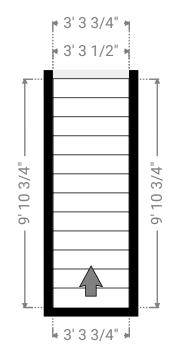

#### ▼ Stairway 3rd Floor

SUBMITTED BY David Hayter davidhayterjr@yahoo.com

WIDTH: 3' 3 3/4" • LENGTH: 9' 10 3/4" AREA: 32.79 sq ft • PERIMETER: 26' 5"