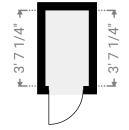

#### ▼ Furnace Room Ground Floor

WIDTH: 2' 3/4" • LENGTH: 3' 7 1/4" AREA: 7.43 sq ft • PERIMETER: 11' 4"

TOTAL AREA: 3571.70 sq ft · LIVING AREA: 2698.58 sq ft · FLOORS: 3