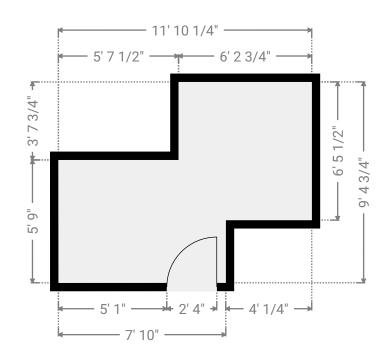

#### ▼ Furnace Room Ground Floor

WIDTH: 2' 3/4" • LENGTH: 3' 7 1/4" AREA: 7.43 sq ft • PERIMETER: 11' 4"

TOTAL AREA: 3571.70 sq ft · LIVING AREA: 2698.58 sq ft · FLOORS: 3