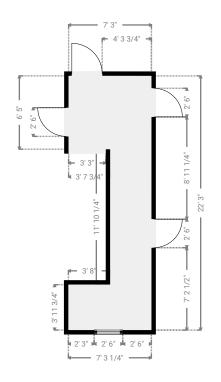

#### ▼ Laundry Room 2nd Floor

m magicplan

SUBMITTED BY David Hayter davidhayterjr@yahoo.com

WIDTH: 5' 4" • LENGTH: 5' 10 1/4" AREA: 31.22 sq ft • PERIMETER: 22' 4 1/2"

WIDTH: 7' 3 1/4" • LENGTH: 22' 3" AREA: 118.14 sq ft • PERIMETER: 66' 3 3/4"