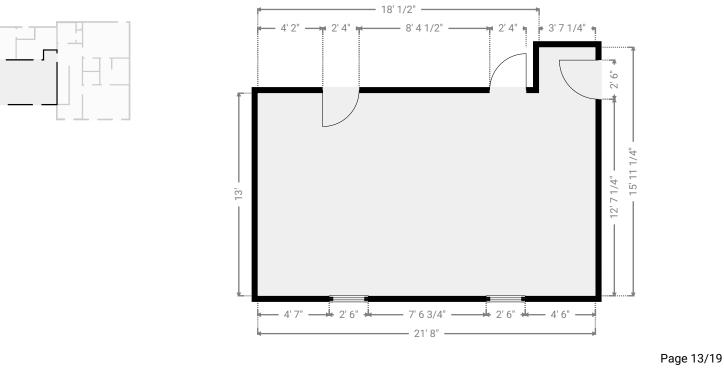

#### ▼ Primary Bedroom 2nd Floor

WIDTH: 21' 8" • LENGTH: 15' 11 1/4" AREA: 292.08 sq ft • PERIMETER: 75' 2 1/4"

TOTAL AREA: 3571.70 sq ft · LIVING AREA: 2698.58 sq ft · FLOORS: 3

WIDTH: 11' 10 1/4" · LENGTH: 9' 4 3/4" AREA: 79.13 sq ft • PERIMETER: 42' 6 1/4"