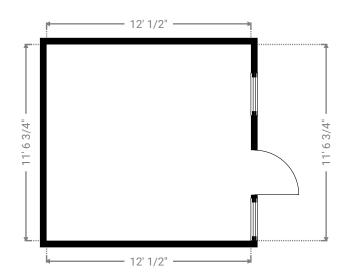

### ▼ Patio Ground Floor

WIDTH: 12' 1/2" • LENGTH: 11' 6 3/4" AREA: 139.24 sq ft • PERIMETER: 47' 2 1/2"

TOTAL AREA: 3571.70 sq ft • LIVING AREA: 2698.58 sq ft • FLOORS: 3

davidhayterjr@yahoo.com

WIDTH: 7' 2 1/4" • LENGTH: 28' 9 1/2" AREA: 137.05 sq ft • PERIMETER: 79' 2"