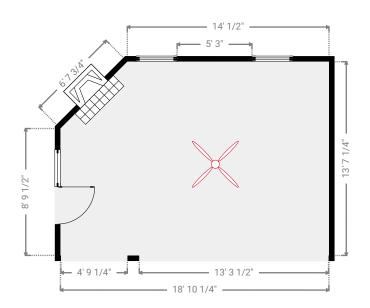

#### ▼ Living Room Ground Floor

WIDTH: 18' 10 1/4" • LENGTH: 13' 7 1/4" AREA: 245.46 sq ft • PERIMETER: 62' 2"

Page 4/19

SUBMITTED BY David Hayter davidhayterjr@yahoo.com

m magicplan

TOTAL AREA: 3571.70 sq ft · LIVING AREA: 2698.58 sq ft · FLOORS: 3