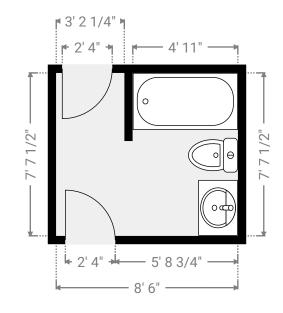

#### ▼ Bathroom 2nd Floor

WIDTH: 8' 6" • LENGTH: 7' 7 1/2" AREA: 63.54 sq ft • PERIMETER: 38' 7 3/4"