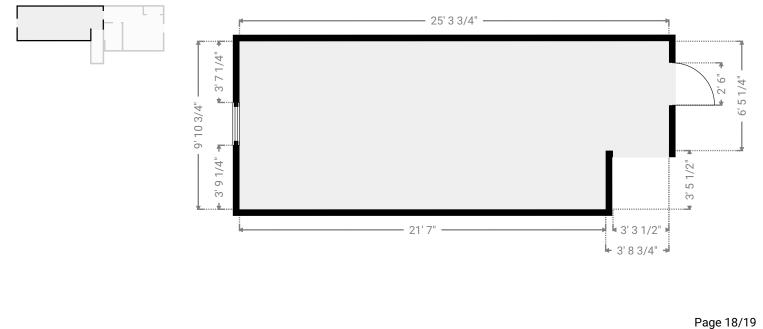

TOTAL AREA: 3571.70 sq ft · LIVING AREA: 2698.58 sq ft · FLOORS: 3

#### ▼ Closet 3rd Floor

set

2'2

Ī,

- 3' 11 3/4" 🚽 - 5' 7 3/4" —

▼ Bonus 3rd Floor

WIDTH: 25' 3 3/4" • LENGTH: 9' 10 3/4" AREA: 237.63 sq ft • PERIMETER: 70' 5"

SUBMITTED BY David Hayter davidhayterjr@yahoo.com