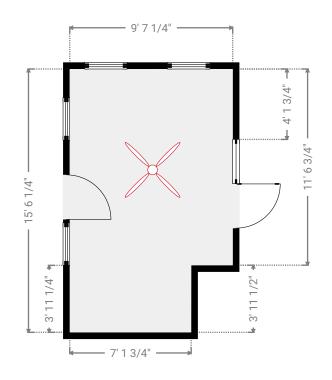

#### ▼ Sunroom - unheated Ground Floor

WIDTH: 9' 7 1/4" • LENGTH: 15' 6 1/4" AREA: 139.37 sq ft • PERIMETER: 50' 3"