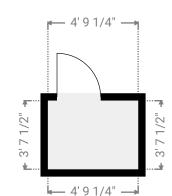

#### ▼ Closet 2nd Floor

WIDTH: 4' 9 1/4" • LENGTH: 3' 7 1/2" AREA: 17.29 sq ft • PERIMETER: 16' 9 1/2"