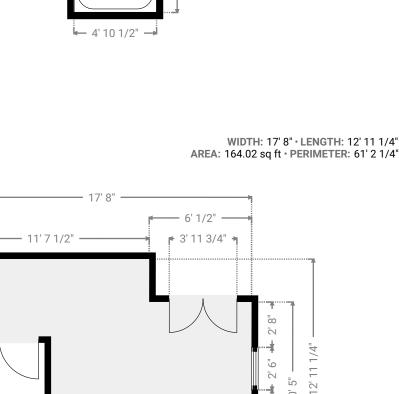

#### ▼ Bathroom **3rd Floor**

- 11'91/2" -

AREA: 164.02 sq ft • PERIMETER: 61' 2 1/4"

9  $\overline{\sim}$ ĪΩ 0

2 3/4" īΩ

Page 17/19

k 2' 4" k

- 5'101/2" -