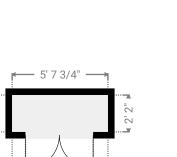

#### ▼ Closet 3rd Floor

set

2'2

Ī,

- 3' 11 3/4" 🚽 - 5' 7 3/4" —

▼ Bonus 3rd Floor

WIDTH: 25' 3 3/4" • LENGTH: 9' 10 3/4" AREA: 237.63 sq ft • PERIMETER: 70' 5"

SUBMITTED BY David Hayter davidhayterjr@yahoo.com

WIDTH: 5' 7 3/4" • LENGTH: 2' 2" AREA: 12.23 sq ft • PERIMETER: 15' 7 1/2"

TOTAL AREA: 3571.70 sq ft · LIVING AREA: 2698.58 sq ft · FLOORS: 3