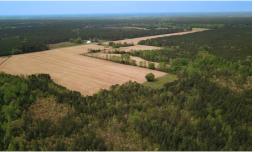

Great opportunity in the Big Buck countryside of Sussex County! A working farm with approximately 44 acres of productive cropland and pasture. Old homesite can make a great location for your new custom home or it can be a great weekend getaway until then. The timber is a mixture of 20 year old pines and hardwoods. In the rear sloping down to the creek bottoms there is some towering hardwood timber. All this diversity while being surrounded by large farms and timber tracts makes for some great hunting. You can also shoot, camp, ride 4 wheelers and anything else your own country tract will allow. Numerous trails will let you tour the terrain. This tract has over 1,300 feet of state road frontage and is only minutes from 195 and about 45 minutes to the Richmond area. Sale subject to existing farm lease. Call Danny Graham at 757-613-6059 to discuss or set up a time to see or just email me at dgraham@mossyoakproperties.com.