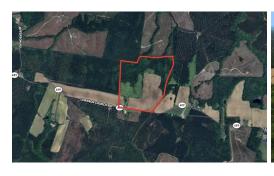

## **MORE DETAILS**

Address:

Lebanon Church Rd Jarratt, VA 23867

Acreage: 81.0 acres

County: Sussex

**MOPLS ID:** 54676

**GPS Location:** 

36.760455 x -77.440505

Great opportunity in the Big Buck countryside of Sussex County! A working farm with approximately 44 acres of productive cropland and pasture. Old homesite can make a great location for your new custom home or it can be a great weekend getaway until then. The timber is a mixture of 20 year old pines and hardwoods. In the rear sloping down to the creek bottoms there is some towering hardwood timber. All this diversity while being surrounded by large farms and timber tracts makes for some great hunting. You can also shoot, camp, ride 4 wheelers and anything else your own country tract will allow. Numerous trails will let you tour the terrain. This tract has over 1,300 feet of state road frontage and is only minutes from 195 and about 45 minutes to the Richmond area. Sale subject to existing farm lease. Call Danny Graham at 757-613-6059 to discuss or set up a time to see or just email me at dgraham@mossyoakproperties.com.